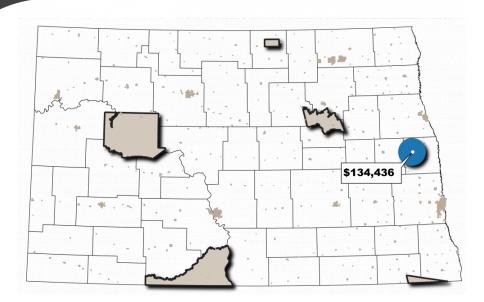

| Investment Category        | 2019                                                         |          | 2020        |          | 2021        |          |
|----------------------------|--------------------------------------------------------------|----------|-------------|----------|-------------|----------|
|                            | # of Awards                                                  | Value    | # of Awards | Value    | # of Awards | Value    |
| Annual RFP                 |                                                              |          |             |          |             |          |
| Equipment/Equipment Repair | 1                                                            | \$39,900 | 1           | \$25,500 | 2           | \$47,036 |
| Preliminary Seed Data      | 1                                                            | \$10,000 |             |          | 1           | \$6,000  |
| K-12 Outreach              | 1                                                            | \$6,000  |             |          |             |          |
|                            | Inverted Fluorsecence Microscope, Freeze Dryer Vacuum Pump,  |          |             |          |             |          |
| Equipment Purchased        | Quantative PCR equipment, 3-D Bioprinter, Tri-Gas Incubator, |          |             |          |             |          |
|                            | Biosafety Cabinet, Autoclave, and Flow Cytometer             |          |             |          |             |          |

\*Does not include additional funds received from the NSF EPSCoR RII Track-1 Cooperative Agreement.

The equipment funded by ND EPSCoR has helped Mayville State University build its cell culture facility.